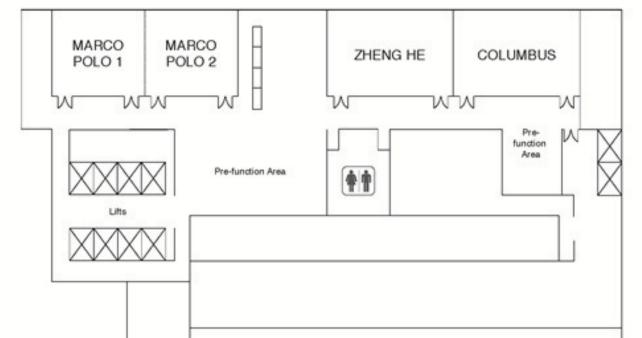

## **SPONSORSHIP PACKAGE INFORMATION**

APACE2019 will be hosted at the level 22 of Hatten Hotel Malacca, which includes Marco Polo 1, Marco Polo 2, Zheng He and Columbus. The exhibition will occupy the pre-function area of level 22.

FLOOR PLAN @ LEVEL 22