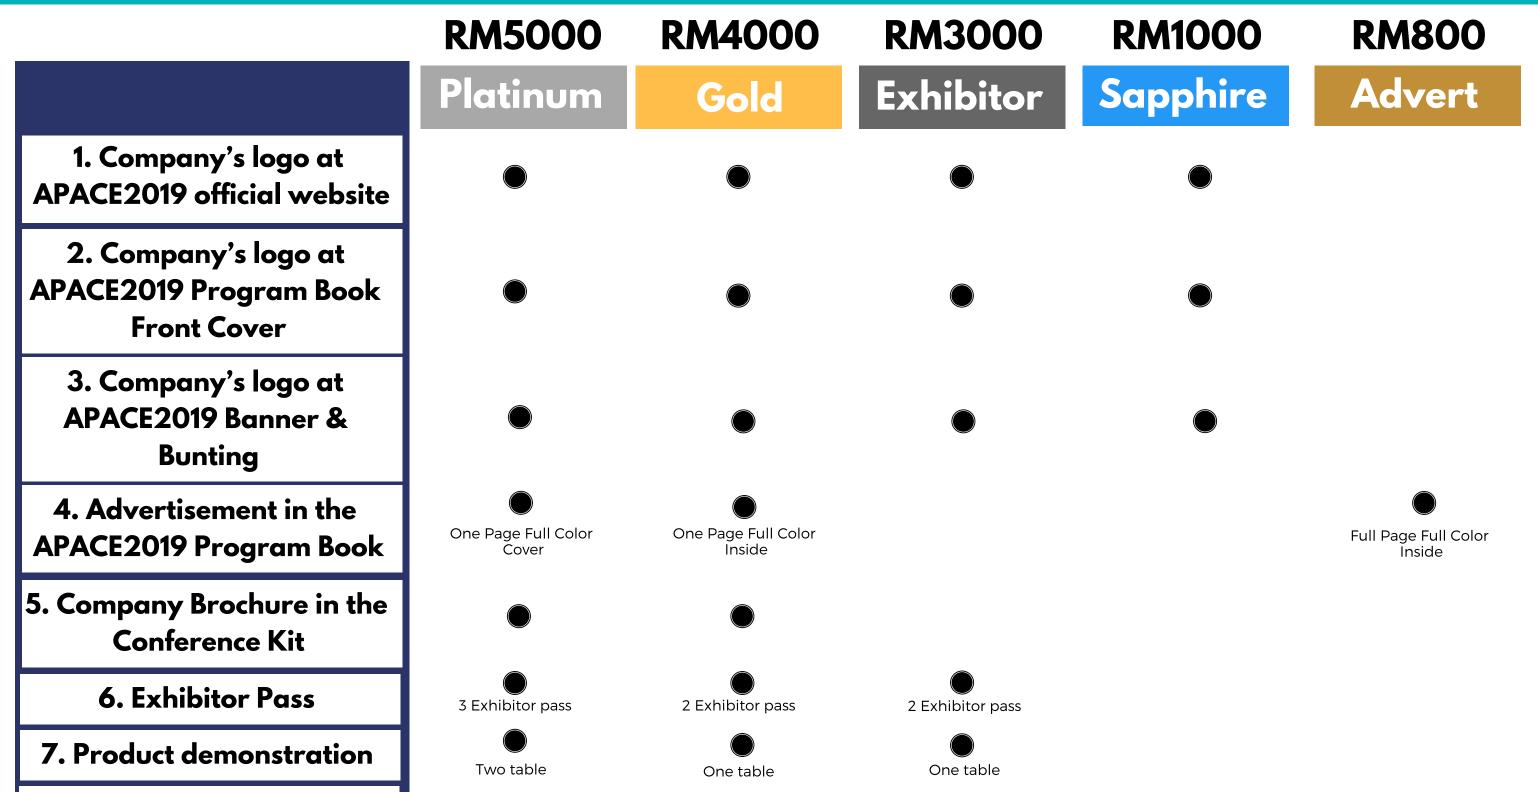

#### 8. Technical sharing

1. Sponsor's logo will be displayed in the official conference website (apace2019.apmttemc.org) and hyperlinked to the sponsor website.

The company logo, description and URL should be submitted once payment is confirmed.

The image file should be in .png or .jpg with transparent background.

In the case of package sharing, only one company logo per package will be displayed in the website.

2. Sponsors' company logo will be included in the front cover of the program book.

3. Sponsor's logo will be displayed in the official conference bunting and banner.

In the case of package sharing, only one logo per package is displayed in the conference bunting/banner.

4. Sponsor is entitled to One Page Color Advertisement.

Only two Platinum sponsors are offered for the back cover advertisement and the priority to choose either outside or inside back cover will be given to the sponsor who made the payment first.

The size of the program book is A5 size. Full color graphic fle in high resolution image such as .png should be provided by 1st November 2019. 5. Sponsor may provide marketing brochures to be included in the conference kit.

Maximum of 150 copies should be delivered to the conference venue by 10am, 25th November 2019.

6. Exhibitor pass is entitled to admission of APACE2019 conference (excluding tutorial session on 25th November 2019).

Meal coupons for Conference luncheon are not provided.

Platinum and Gold sponsors entitled to one seat at the APACE2019 Conference Dinner.

Only the registered exhibitor is allowed at the exhibition booth, and sharing of pass is prohibited.

Additional exhibitor pass is available for additional cost of RM500.

Luncheon and additional dinner coupon can be purchased at the secretariat during event.

7. Platinum and Gold sponsors are entitled to demonstrate the company's products at the designated exhibition area.

The exhibition is from 9am until 6pm on the 26th and 9am until 5pm on 27th November 2019.

The setting up time is on 25th November 2019, 2pm - 6 pm (upon hotel confirmation).

Platinum Sponsors will be provided with two (2) tables and four (4) chairs.

Gold sponsor and exhibitor will be provided with one (1) table and two (2) chairs.

The size of the table is  $2ft \ge 6$  ft and the maximum loading of 60kg per table.

The location of exhibition space is based on first come first serve basis.

8. Sponsors are entitled to a 15-minute technical sharing.

The presenter must be one of the registered exhibitors. The presenter is required to register via edas with title and abstract of the presentation.